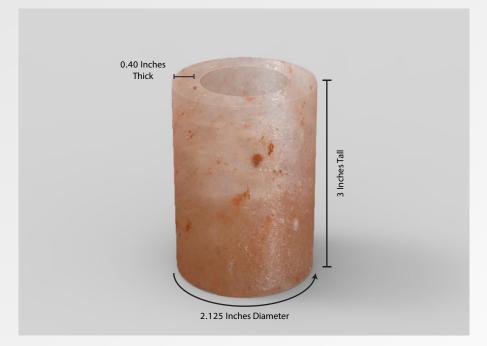

## PRODUCT 02 : Candle with Himalayan Salt Jar 2.125 Inches Wide and 3.0 Inches Tall