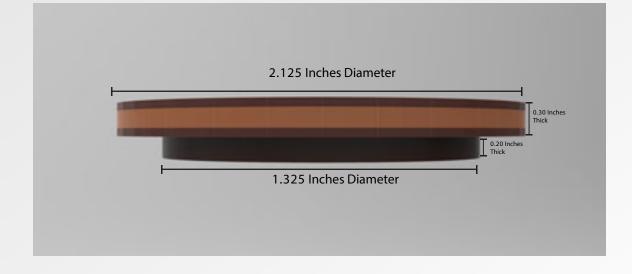

## PRODUCT 02 : Candle with Himalayan Salt Jar 2.125 Inches Wide and 3.0 Inches Tall