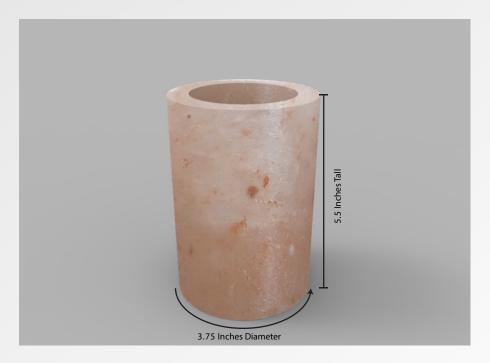

## PRODUCT 03 : Candle with Himalayan Salt Jar 3.75 Inches Wide and 5.5 Inches Tall

3.75 Inches Diameter

# 3.75 Inches Diameter