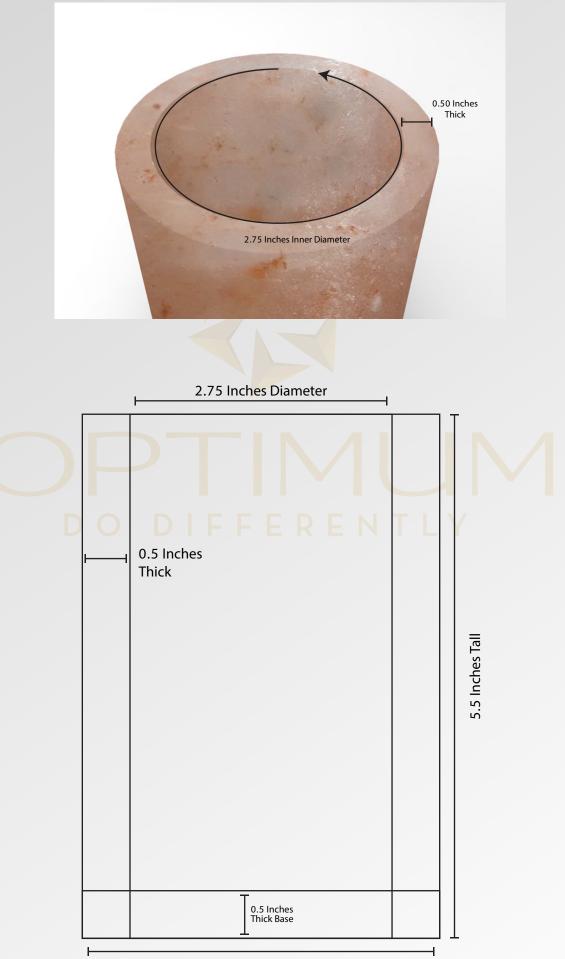

## PRODUCT 03 : Candle with Himalayan Salt Jar 3.75 Inches Wide and 5.5 Inches Tall

3.75 Inches Diameter

# 3.75 Inches Diameter