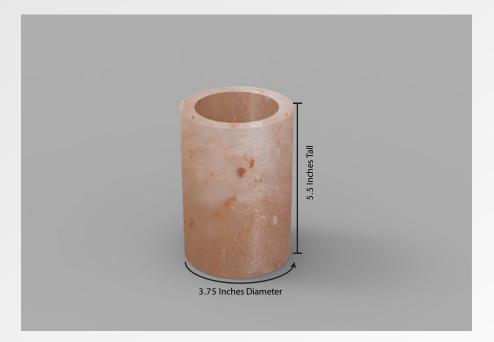

## PRODUCT 03 : Candle with Himalayan Salt Jar 3.75 Inches Wide and 5.5 Inches Tall

3.75 Inches Diameter

# 3.75 Inches Diameter