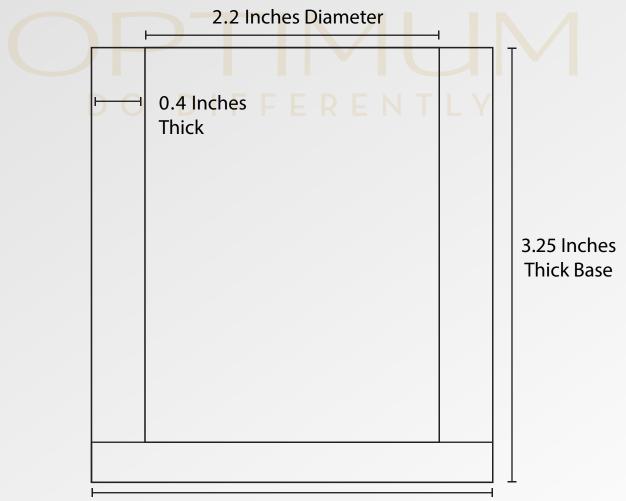

## PRODUCT 06 : Candle with Himalayan Salt Jar 3 Inches Wide and 3.25 Inches Tall

3 Inches Diameter