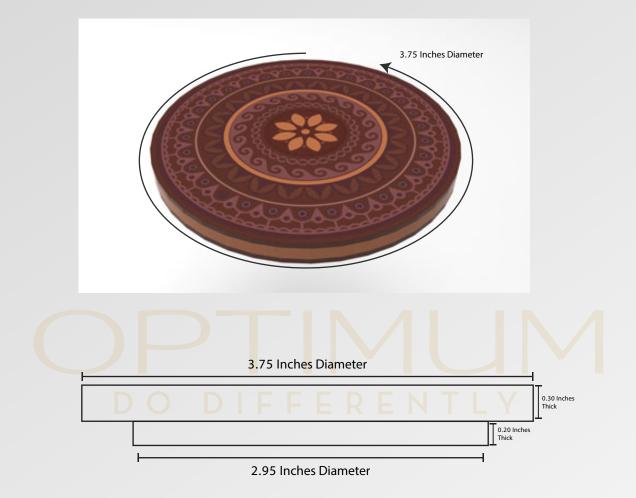

# PROJECT : Candles With Himalayan Pink Salt & Wooden Lid

### PRESENTED BY : Naeem Ahmad CEO | Optimum Industries PVT LTD

David Morganstein Chief Strategy Officer | Optimum Ind. PVT LTD



HS-PSC-05

HS-PSC-06



## **PRODUCT 01 : Candle with Himalayan Salt Jar** 3.75 Inches Wide and 4.125 Inches Tall



# **Components : Salt Candle Holder**







3.75 Inches Diameter









## PRODUCT 02 : Candle with Himalayan Salt Jar 2.125 Inches Wide and 3.0 Inches Tall













# 





## PRODUCT 03 : Candle with Himalayan Salt Jar 3.75 Inches Wide and 5.5 Inches Tall









3.75 Inches Diameter



# 3.75 Inches Diameter





## PRODUCT 04 : Candle with Himalayan Salt Jar 2.75 Inches Wide and 4.0 Inches Tall









1.95 Inches Diameter



2.75 Inches Diameter









## PRODUCT 05 : Candle with Himalayan Salt Jar 3.875 Inches Wide and 3.075 Inches Tall



















## PRODUCT 06 : Candle with Himalayan Salt Jar 3 Inches Wide and 3.25 Inches Tall











3 Inches Diameter









## **Packaging : Customized Packaging Box**



All Products will be bubble wrapped and shrink wrapped before being carefully placed in their individual boxes with respect