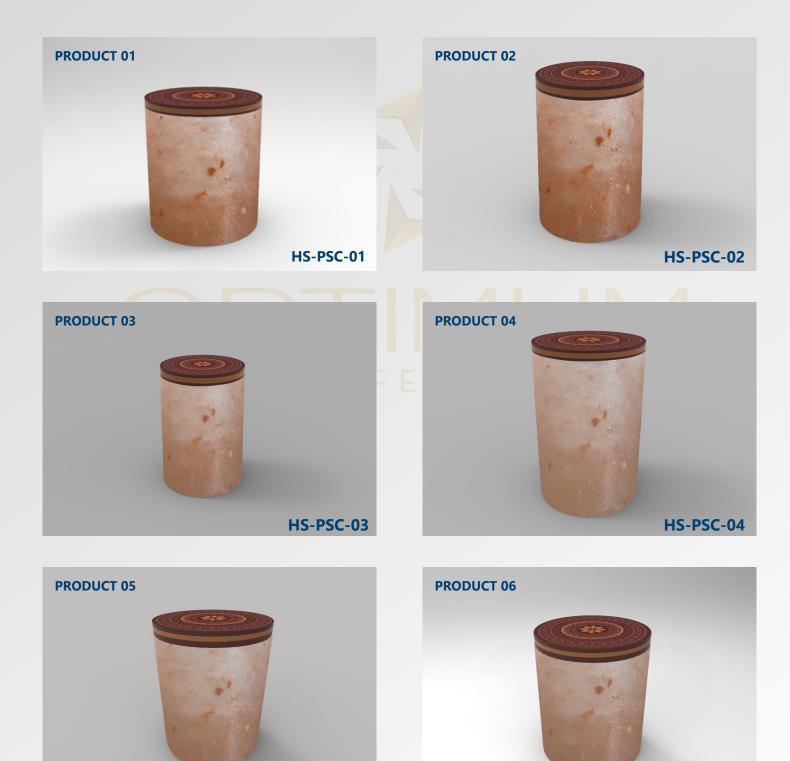

## **PRODUCT 01 : Candle with Himalayan Salt Jar** 3.75 Inches Wide and 4.125 Inches Tall

## PRODUCT 02 : Candle with Himalayan Salt Jar 2.125 Inches Wide and 3.0 Inches Tall

## PRODUCT 03 : Candle with Himalayan Salt Jar 3.75 Inches Wide and 5.5 Inches Tall

3.75 Inches Diameter

## PRODUCT 04 : Candle with Himalayan Salt Jar 2.75 Inches Wide and 4.0 Inches Tall

1.95 Inches Diameter

2.75 Inches Diameter

## PRODUCT 05 : Candle with Himalayan Salt Jar 3.875 Inches Wide and 3.075 Inches Tall

## PRODUCT 06 : Candle with Himalayan Salt Jar 3 Inches Wide and 3.25 Inches Tall

3 Inches Diameter