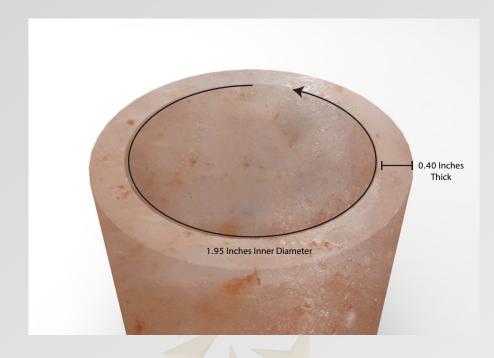

## PRODUCT 03 : Candle with Himalayan Salt Jar 3.75 Inches Wide and 5.5 Inches Tall

3.75 Inches Diameter

# 3.75 Inches Diameter