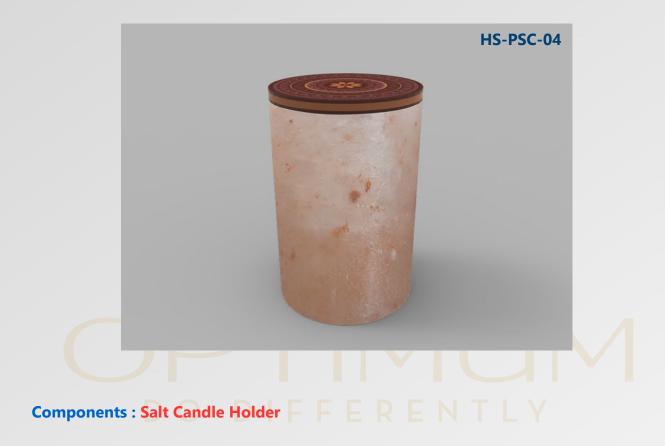

# PROJECT : Candles With Himalayan Pink Salt & Wooden Lid

### PRESENTED BY : Naeem Ahmad CEO | Optimum Industries PVT LTD

David Morganstein Chief Strategy Officer | Optimum Ind. PVT LTD



HS-PSC-05

HS-PSC-06



## **PRODUCT 01 : Candle with Himalayan Salt Jar** 3.75 Inches Wide and 4.125 Inches Tall



# **Components : Salt Candle Holder**







3.75 Inches Diameter









## PRODUCT 02 : Candle with Himalayan Salt Jar 2.125 Inches Wide and 3.0 Inches Tall













# 





## PRODUCT 03 : Candle with Himalayan Salt Jar 3.75 Inches Wide and 5.5 Inches Tall









3.75 Inches Diameter



# 3.75 Inches Diameter





## PRODUCT 04 : Candle with Himalayan Salt Jar 2.75 Inches Wide and 4.0 Inches Tall









1.95 Inches Diameter



2.75 Inches Diameter









## PRODUCT 05 : Candle with Himalayan Salt Jar 3.875 Inches Wide and 3.075 Inches Tall



















## PRODUCT 06 : Candle with Himalayan Salt Jar 3 Inches Wide and 3.25 Inches Tall











3 Inches Diameter









## **Packaging : Customized Packaging Box**



All Products will be bubble wrapped and shrink wrapped before being carefully placed in their individual boxes with respect to their model numbers.All Product Boxes Shall be placed inside a larger box before shipment.

This design is the sole property of Optimum Industries Pvt Ltd. All contents is to be treated as confidential material. Do not reproduce any design in any form for research or sale unless agreed upon in writing from Optimum Industries Pvt Ltd.