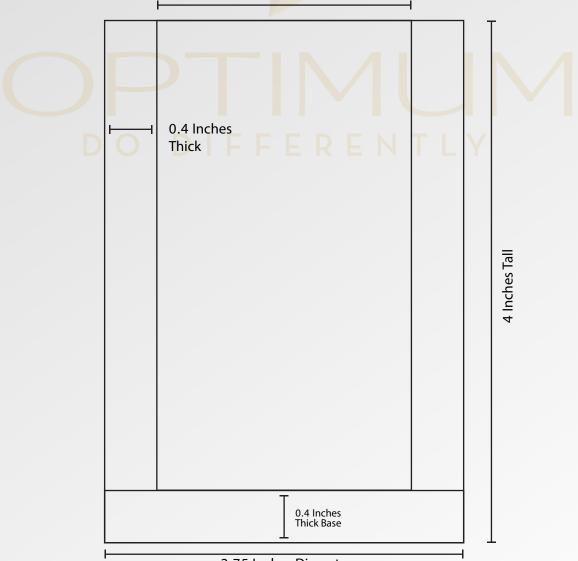

## PRODUCT 04 : Candle with Himalayan Salt Jar 2.75 Inches Wide and 4.0 Inches Tall

1.95 Inches Diameter

2.75 Inches Diameter