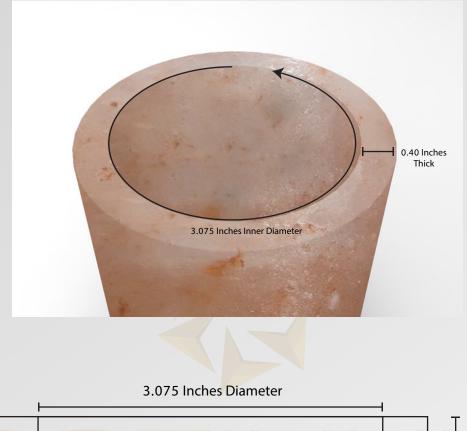

## PRODUCT 05 : Candle with Himalayan Salt Jar 3.875 Inches Wide and 3.075 Inches Tall