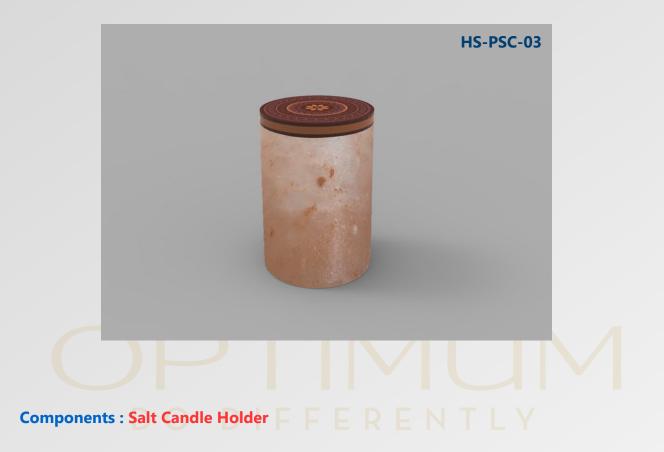

## PRODUCT 02 : Candle with Himalayan Salt Jar 2.125 Inches Wide and 3.0 Inches Tall