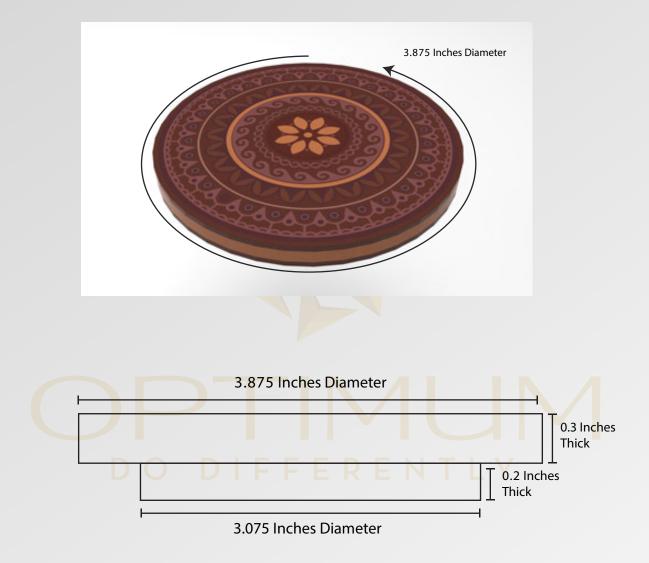

## PRODUCT 05 : Candle with Himalayan Salt Jar 3.875 Inches Wide and 3.075 Inches Tall