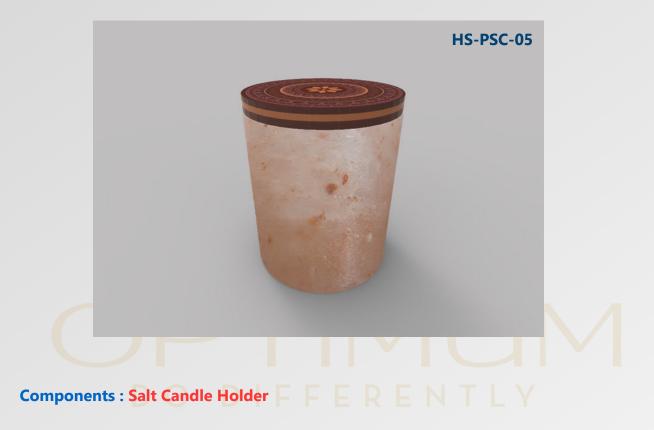

## PRODUCT 05 : Candle with Himalayan Salt Jar 3.875 Inches Wide and 3.075 Inches Tall