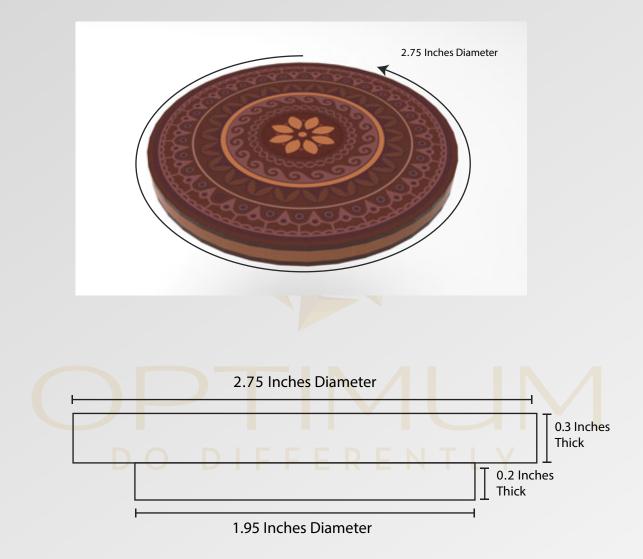

## PRODUCT 04 : Candle with Himalayan Salt Jar 2.75 Inches Wide and 4.0 Inches Tall

1.95 Inches Diameter

2.75 Inches Diameter