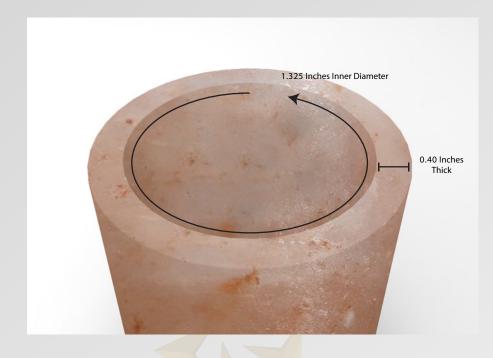

## PRODUCT 02 : Candle with Himalayan Salt Jar 2.125 Inches Wide and 3.0 Inches Tall