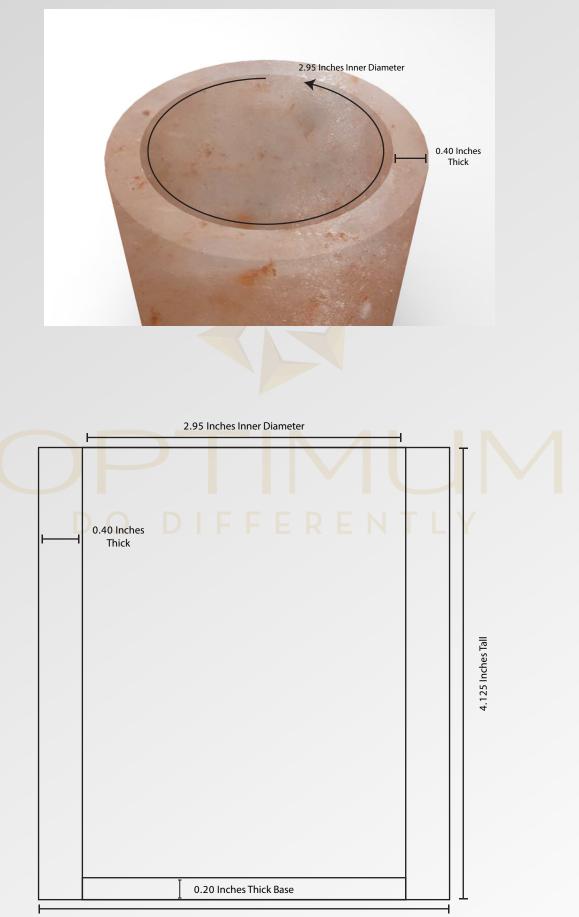

## **PRODUCT 01 : Candle with Himalayan Salt Jar** 3.75 Inches Wide and 4.125 Inches Tall

# **Components : Salt Candle Holder**

3.75 Inches Diameter