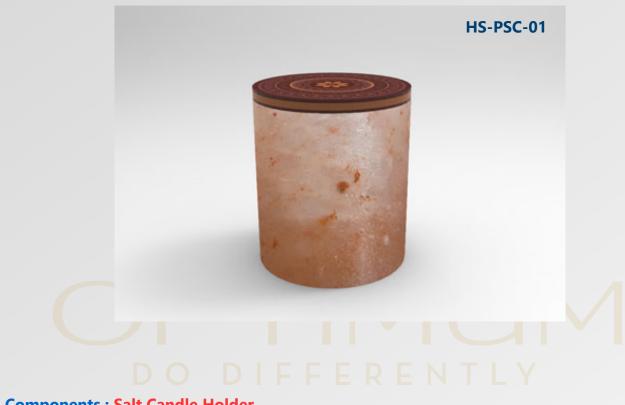

## **PRODUCT 01 : Candle with Himalayan Salt Jar** 3.75 Inches Wide and 4.125 Inches Tall

# **Components : Salt Candle Holder**

3.75 Inches Diameter