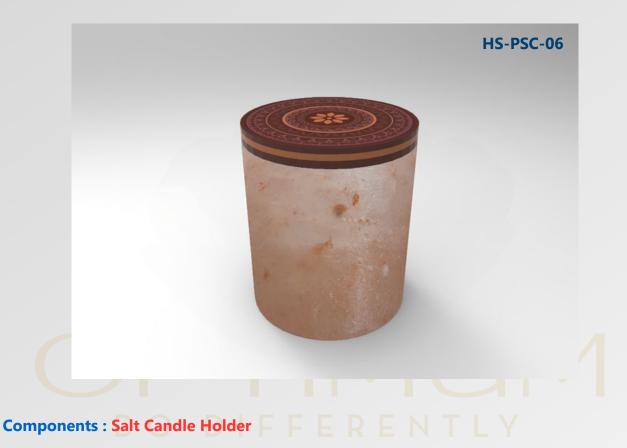

imum Ind. PVT LTD



HS-PSC-05

HS-PSC-06



## **PRODUCT 01 : Candle with Himalayan Salt Jar** 3.75 Inches Wide and 4.125 Inches Tall



# **Components : Salt Candle Holder**







3.75 Inches Diameter









## PRODUCT 02 : Candle with Himalayan Salt Jar 2.125 Inches Wide and 3.0 Inches Tall













# 





## PRODUCT 03 : Candle with Himalayan Salt Jar 3.75 Inches Wide and 5.5 Inches Tall









3.75 Inches Diameter



# 3.75 Inches Diameter





## PRODUCT 04 : Candle with Himalayan Salt Jar 2.75 Inches Wide and 4.0 Inches Tall









1.95 Inches Diameter



2.75 Inches Diameter









## PRODUCT 05 : Candle with Himalayan Salt Jar 3.875 Inches Wide and 3.075 Inches Tall



















## PRODUCT 06 : Candle with Himalayan Salt Jar 3 Inches Wide and 3.25 Inches Tall











3 Inches Diameter









## **Packaging : Customized Packaging Box**



All Products will be bubble wrapped and shrink wrapped before being carefully placed in their individual boxes with respect to their model numbers.All Product Boxes Shall be placed inside a larger box before shipment.

This design is the sole property of Optimum Industries Pvt Ltd. All contents is to be treated as confidential material. Do not reproduce any design in any form for research or sale unless agreed upon in writing from Optimum Industries Pvt Ltd.