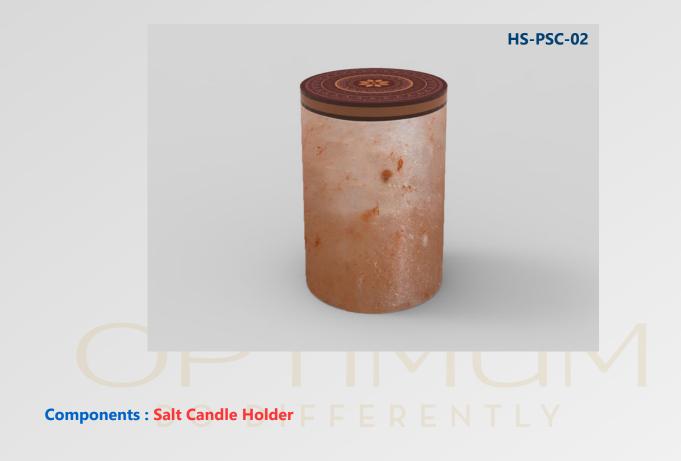

## PRODUCT 02 : Candle with Himalayan Salt Jar 2.125 Inches Wide and 3.0 Inches Tall