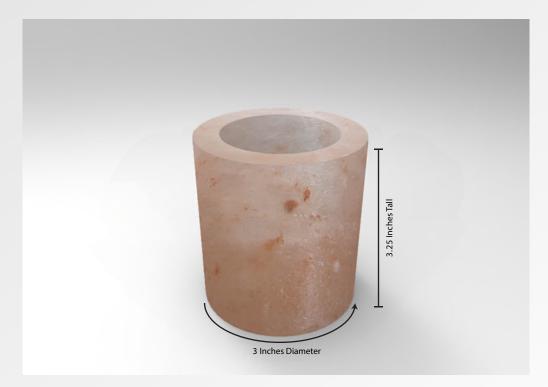

## PRODUCT 06 : Candle with Himalayan Salt Jar 3 Inches Wide and 3.25 Inches Tall

3 Inches Diameter