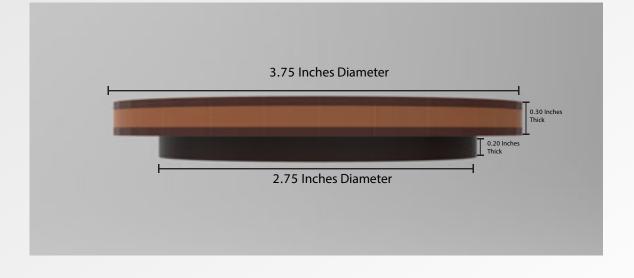

# PROJECT : Candles With Himalayan Pink Salt & Wooden Lid

### PRESENTED BY : Naeem Ahmad CEO | Optimum Industries PVT LTD

David Morganstein Chief Strategy Officer | Optimum Ind. PVT LTD



HS-PSC-05

HS-PSC-06



## **PRODUCT 01 : Candle with Himalayan Salt Jar** 3.75 Inches Wide and 4.125 Inches Tall



# **Components : Salt Candle Holder**







3.75 Inches Diameter









## PRODUCT 02 : Candle with Himalayan Salt Jar 2.125 Inches Wide and 3.0 Inches Tall













# 





## PRODUCT 03 : Candle with Himalayan Salt Jar 3.75 Inches Wide and 5.5 Inches Tall









3.75 Inches Diameter



# 3.75 Inches Diameter





## PRODUCT 04 : Candle with Himalayan Salt Jar 2.75 Inches Wide and 4.0 Inches Tall









1.95 Inches Diameter



2.75 Inches Diameter









## PRODUCT 05 : Candle with Himalayan Salt Jar 3.875 Inches Wide and 3.075 Inches Tall



















## PRODUCT 06 : Candle with Himalayan Salt Jar 3 Inches Wide and 3.25 Inches Tall











3 Inches Diameter









## **Packaging : Customized Packaging Box**



All Products will be bubble wrapped and shrink wrapped before being carefully placed in their individual boxes with respect to their model numbers.All Product Boxes Shall be placed inside a larger box before shipment.

This design is the sole property of Optimum Industries Pvt Ltd. All contents is to be treated as confidential material. Do not reproduce any design in any fo