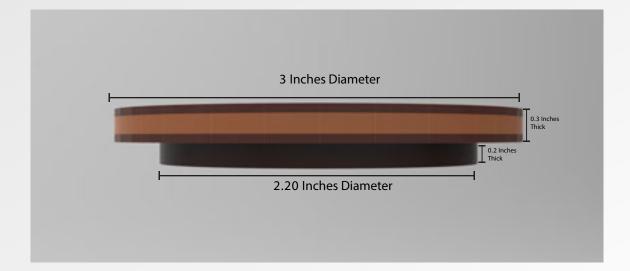

## PRODUCT 06 : Candle with Himalayan Salt Jar 3 Inches Wide and 3.25 Inches Tall

3 Inches Diameter