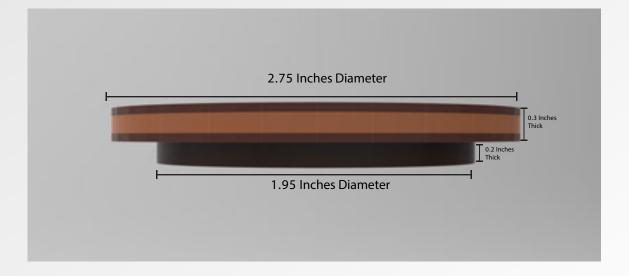

## PRODUCT 04 : Candle with Himalayan Salt Jar 2.75 Inches Wide and 4.0 Inches Tall

1.95 Inches Diameter

2.75 Inches Diameter