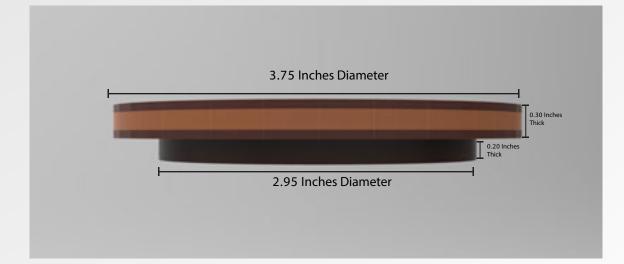

# PROJECT : Candles With Himalayan Pink Salt & Wooden Lid

### PRESENTED BY : Naeem Ahmad CEO | Optimum Industries PVT LTD

David Morganstein Chief Strategy Officer | Optimum Ind. PVT LTD



HS-PSC-05

HS-PSC-06



## **PRODUCT 01 : Candle with Himalayan Salt Jar** 3.75 Inches Wide and 4.125 Inches Tall



# **Components : Salt Candle Holder**







3.75 Inches Diameter









## PRODUCT 02 : Candle with Himalayan Salt Jar 2.125 Inches Wide and 3.0 Inches Tall













# 





## PRODUCT 03 : Candle with Himalayan Salt Jar 3.75 Inches Wide and 5.5 Inches Tall









3.75 Inches Diameter



# 3.75 Inches Diameter





## PRODUCT 04 : Candle with Himalayan Salt Jar 2.75 Inches Wide and 4.0 Inches Tall









1.95 Inches Diameter



2.75 Inches Diameter









## PRODUCT 05 : Candle with Himalayan Salt Jar 3.875 Inches Wide and 3.075 Inches Tall



















## PRODUCT 06 : Candle with Himalayan Salt Jar 3 Inches Wide and 3.25 Inches Tall











3 Inches Diameter









## **Packaging : Customized Packaging Box**



All Products will be bubble wrapped and shrink wrapped before being carefully placed in their individual boxes with respect t