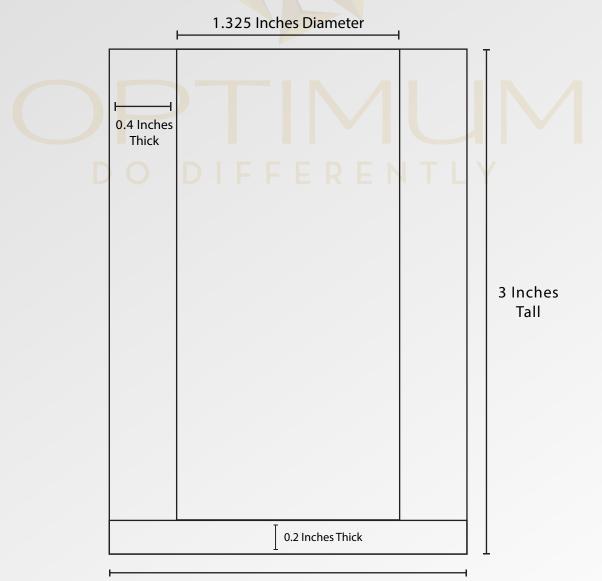

## PRODUCT 02 : Candle with Himalayan Salt Jar 2.125 Inches Wide and 3.0 Inches Tall