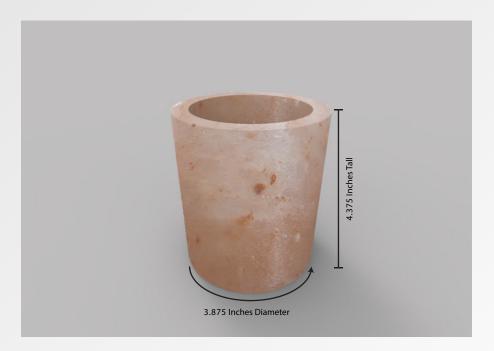

## PRODUCT 05 : Candle with Himalayan Salt Jar 3.875 Inches Wide and 3.075 Inches Tall