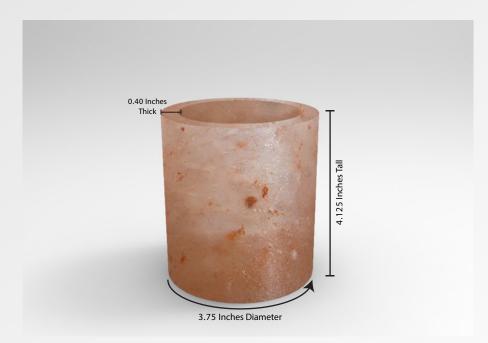

## **PRODUCT 01 : Candle with Himalayan Salt Jar** 3.75 Inches Wide and 4.125 Inches Tall

# **Components : Salt Candle Holder**

3.75 Inches Diameter