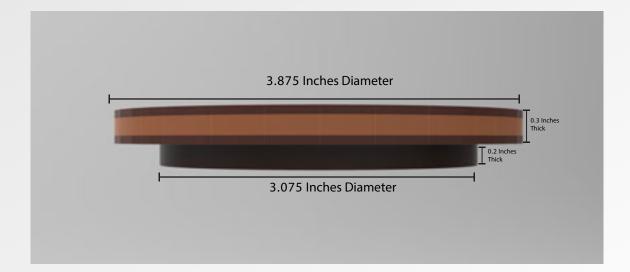

## PRODUCT 05 : Candle with Himalayan Salt Jar 3.875 Inches Wide and 3.075 Inches Tall