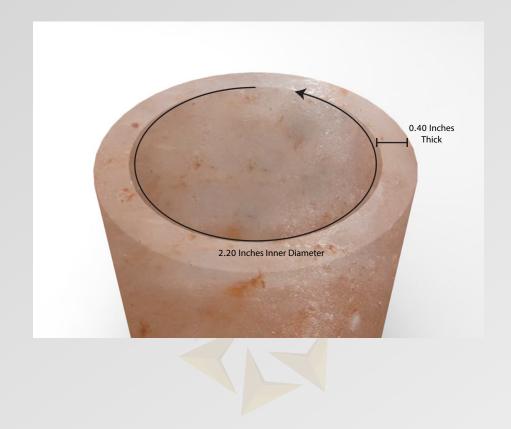

## PRODUCT 06 : Candle with Himalayan Salt Jar 3 Inches Wide and 3.25 Inches Tall

3 Inches Diameter