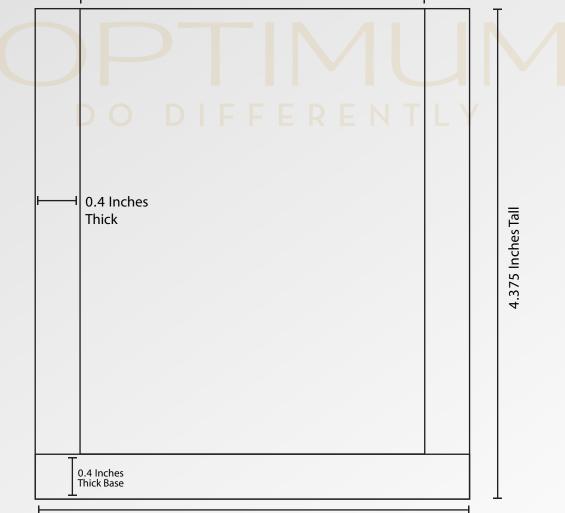

## PRODUCT 03 : Candle with Himalayan Salt Jar 3.75 Inches Wide and 5.5 Inches Tall

3.75 Inches Diameter